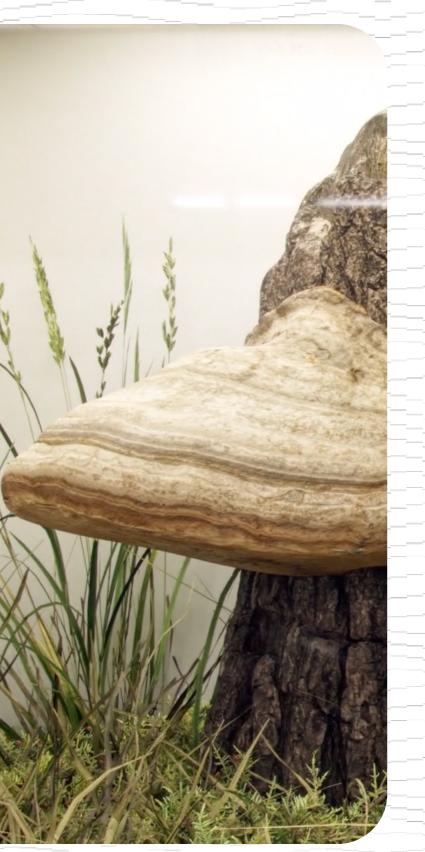

## ecovative

We Grow Better Materials

#### **Andy Bass**

Chief Marketing Officer
World Bio Market
May 9, 2023

## Mycellum







Mycelium is the fibrous root structure of mushrooms

#### @ AIRMYCELIUM



2 meters wide x 30 meters long

















## forager 4 foams



Rebound



Resilience



Breathable



Circularity

Grown from waste Compost for new plants 2 Convert to products



3 Compostable products

#### Tradition Meets Innovation



**Raw Material Supply** 



**Mycelium Sheets** 



Sustainable Processing

#### CCC LEATHER X (ecovative)



### Foundry: Accelerating Innovation







1

Bench Scale (define & refine)

>>>

Lab Scale (validate)

3

>>>

Pilot to Commercial Scale (implement)

High-throughput screen of mushroom strain library under various growth conditions to find "hits" to meet customer specifications

Once candidate strains and conditions are identified, those materials are produce