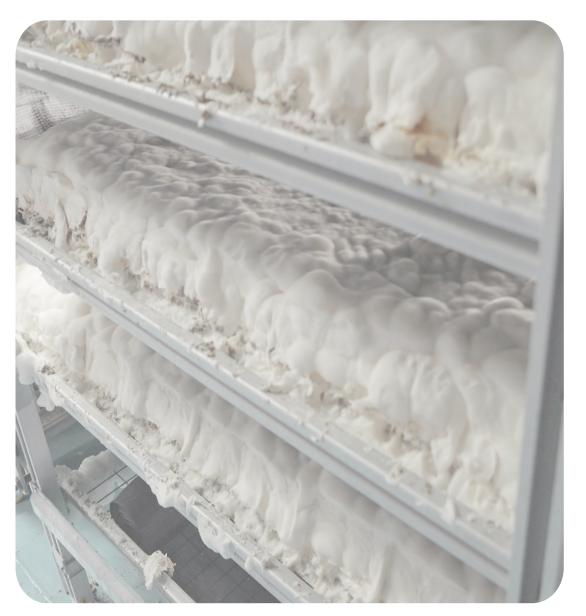

## Mycellum

Mycelium is the fibrous root structure of mushrooms

#### @ AIRMYCELIUM

2 meters wide x 30 meters long