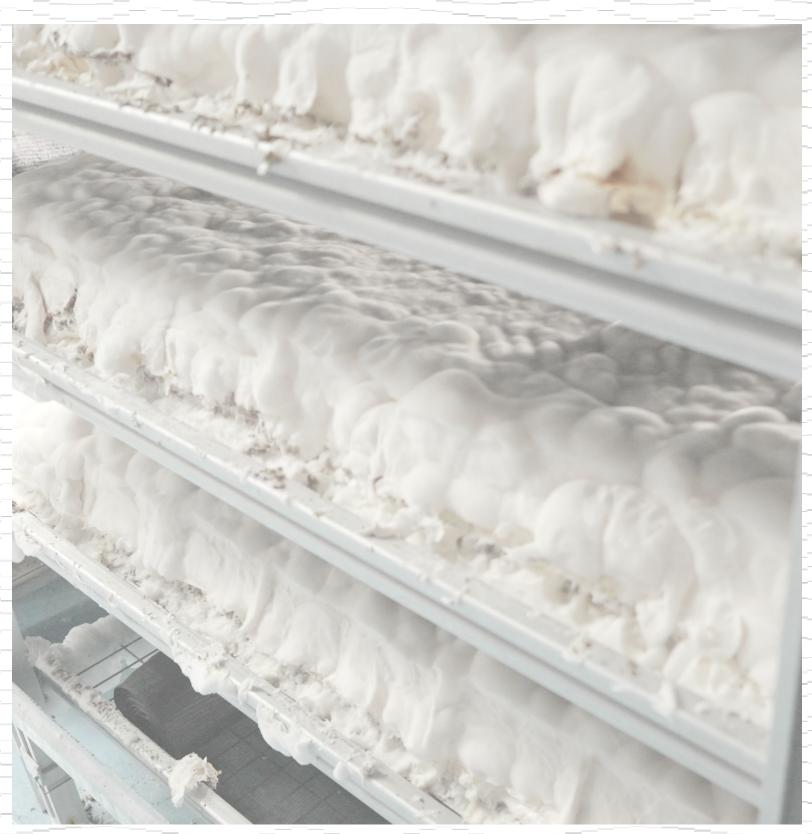

## Mycellum

Mycelium is the fibrous root structure of mushrooms

#### @ AIRMYCELIUM

2 meters wide x 30 meters long