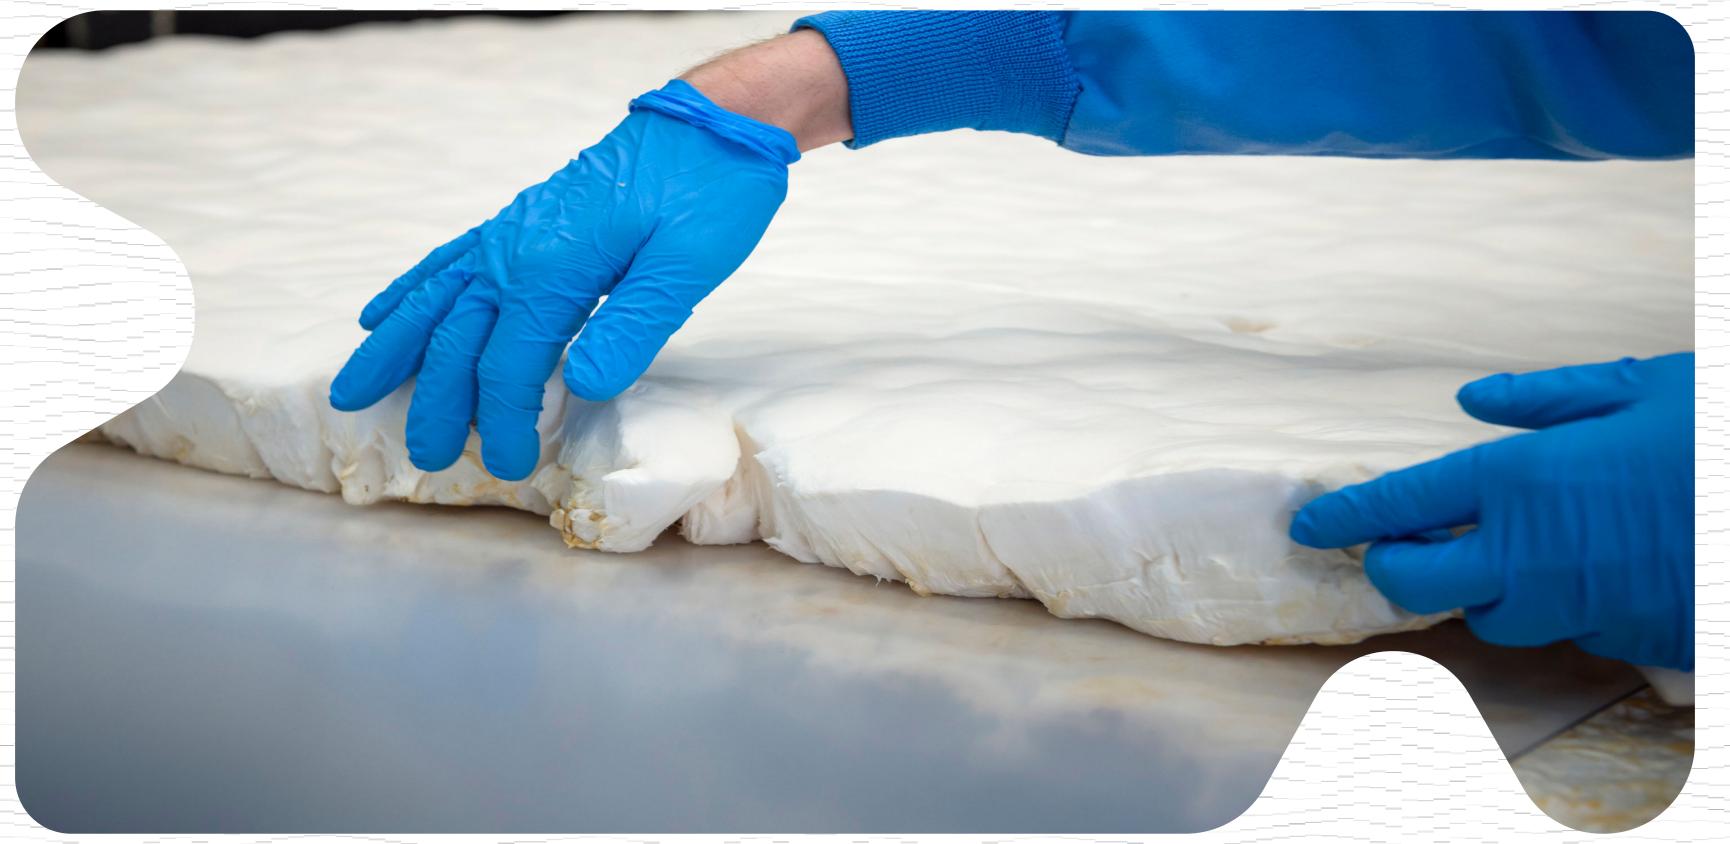

#### @ AIRMYCELIUM

2 meters wide x 30 meters long

#### Tradition Meets Innovation

**Raw Material Supply** 

**Mycelium Sheets** 

Sustainable Processing