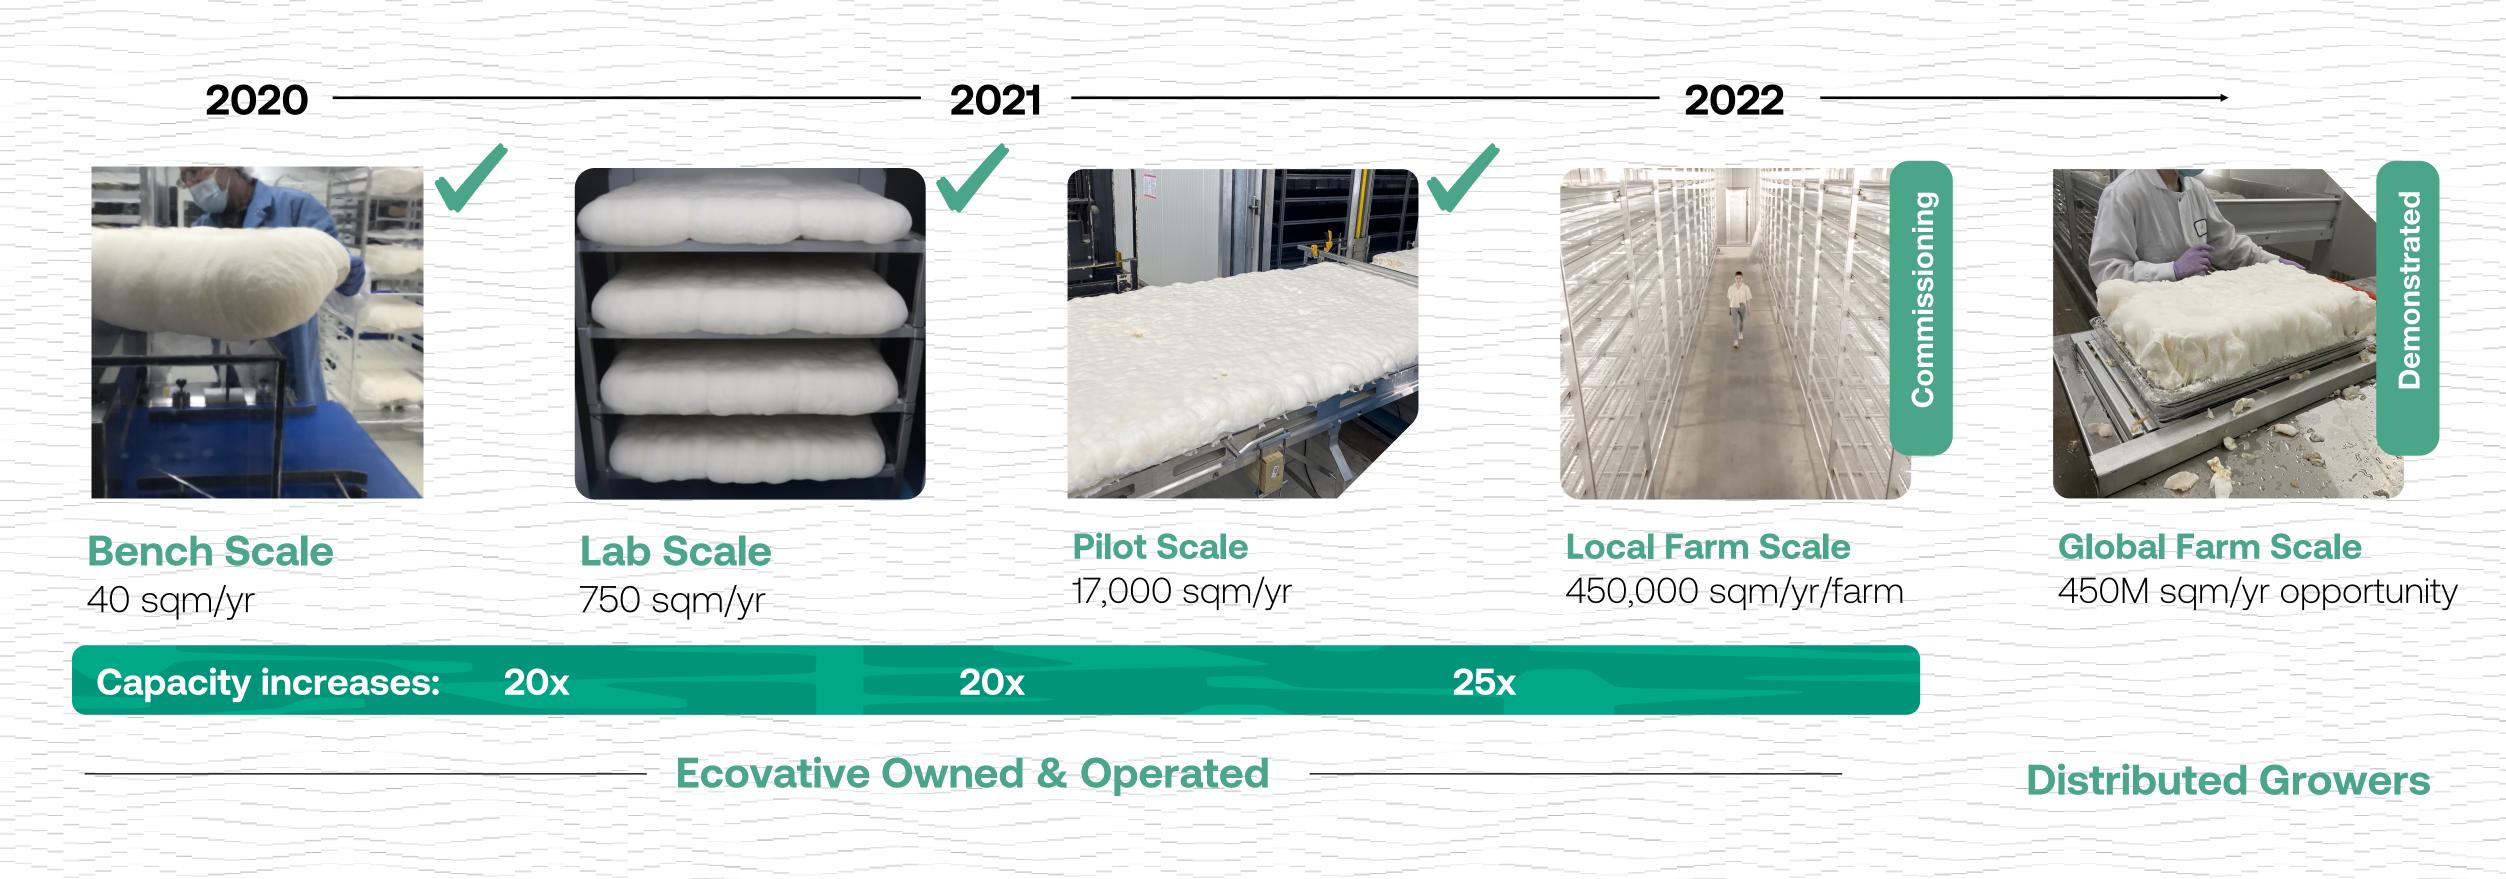

### Foundry: Accelerating Innovation

1

Bench Scale (define & refine)

>>>

Lab Scale (validate)

3

>>>

Pilot to Commercial Scale (implement)

High-throughput screen of mushroom strain library under various growth conditions to find "hits" to meet customer specifications

Once candidate strains and conditions are identified, those materials are produced at lab scale for customers to validate in prototypes

After material specifications are confirmed, we can scale up materials through our network of farms to produce at commercial volumes

## © From Bench to Farms

Flexibility to greenfield new farms and retrofit existing mushroom farms to run our AirMycelium™ process