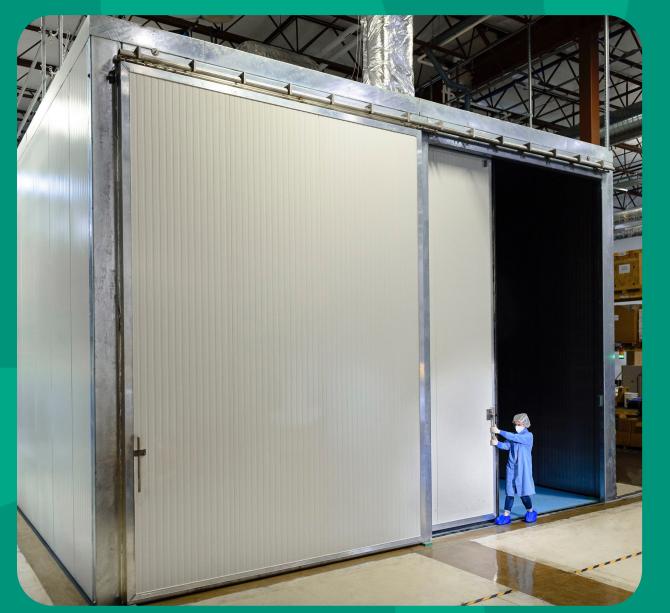

#### @ AIRMYCELIUM

2 meters wide x 30 meters long

## © From Bench to Farms

Flexibility to greenfield new farms and retrofit existing mushroom farms to run our AirMycelium™ process