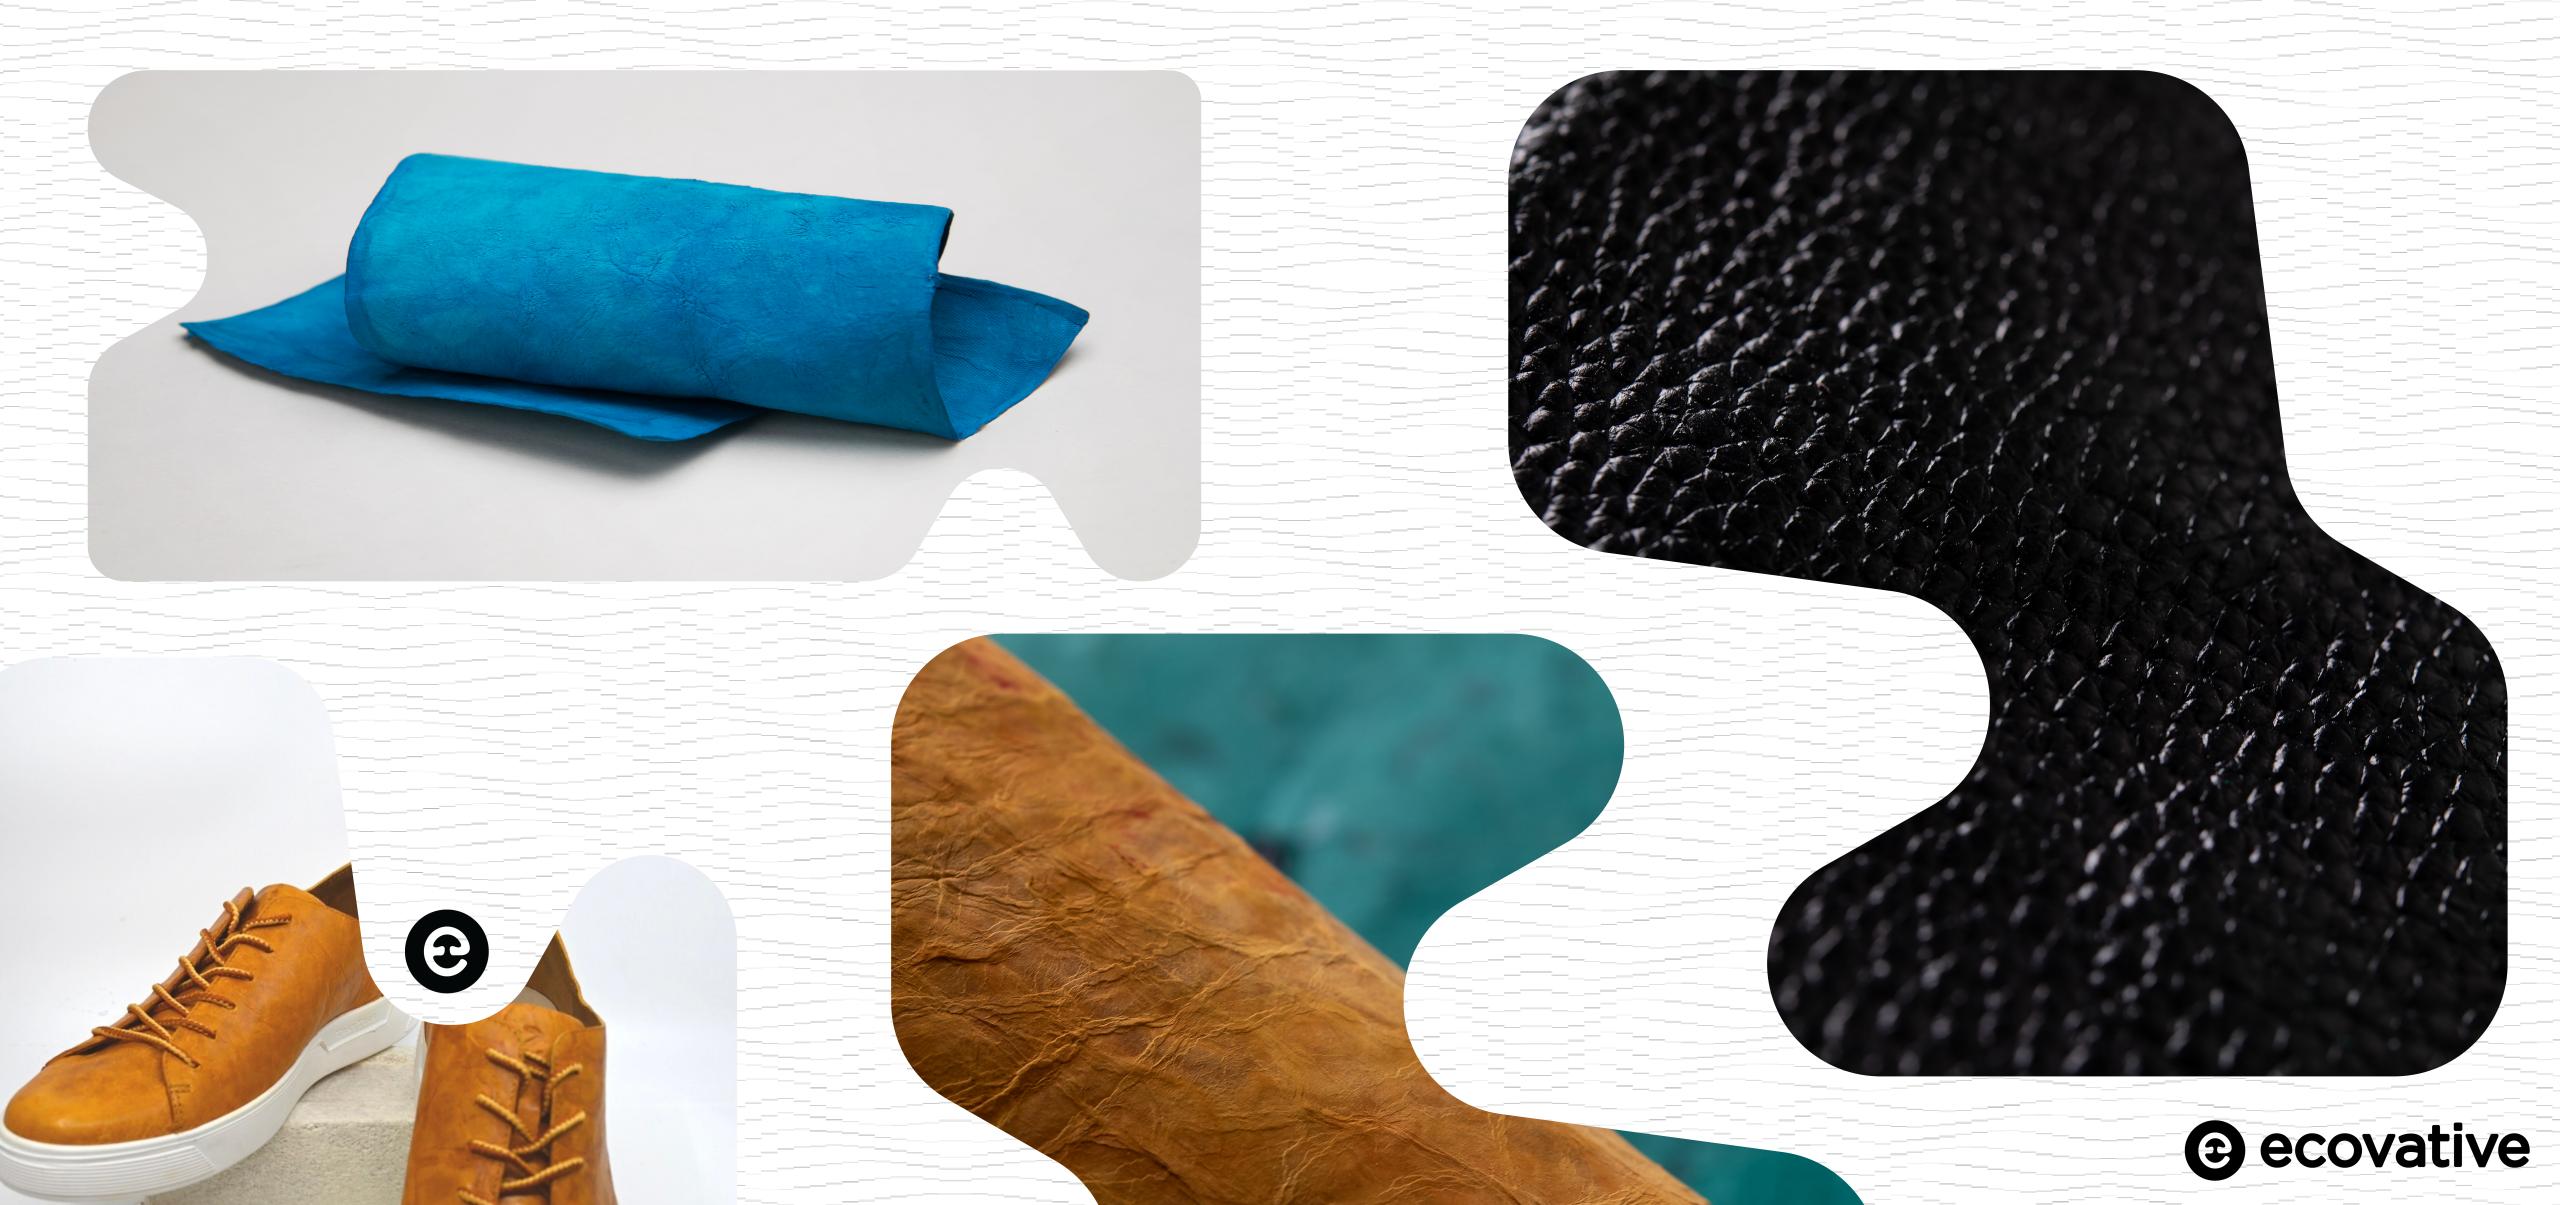

## ecovative

We Grow Better Materials

#### **Andy Bass**

Chief Marketing Officer
World Bio Market
May 9, 2023

## Mycellum







Mycelium is the fibrous root structure of mushrooms

#### @ AIRMYCELIUM



2 meters wide x 30 meters long

















## forager 4 foams



Rebound



Resilience



Breathable



Circularity

Grown from waste Compost for new plants 2 Convert to products



3 Compostable products

#### Tradition Meets Innovation



**Raw Material Supply** 



**Mycelium Sheets** 



Sustainable Processing

#### CCC LEATHER X (ecovative)



### Foundry: Accelerating Innovation







1

Bench Scale (define & refine)

>>>

Lab Scale (validate)

3

>>>

Pilot to Commercial Scale (implement)

High-throughput screen of mushroom strain library under various growth conditions to find "hits" to meet customer specifications

Once candidate strains and conditions are identified, those materials are produced at lab scale for customers to validate in prototypes

After material specifications are confirmed, we can scale up materials through our network of farms to produce at commercial volumes



## © From Bench to Farms



Flexibility to greenfield new farms and retrofit existing mushroom farms to run our AirMycelium™ process









# ecovative

## Scaing Nature



**Agricultural Side Streams** 



**Vertical Farms** 



Harvest