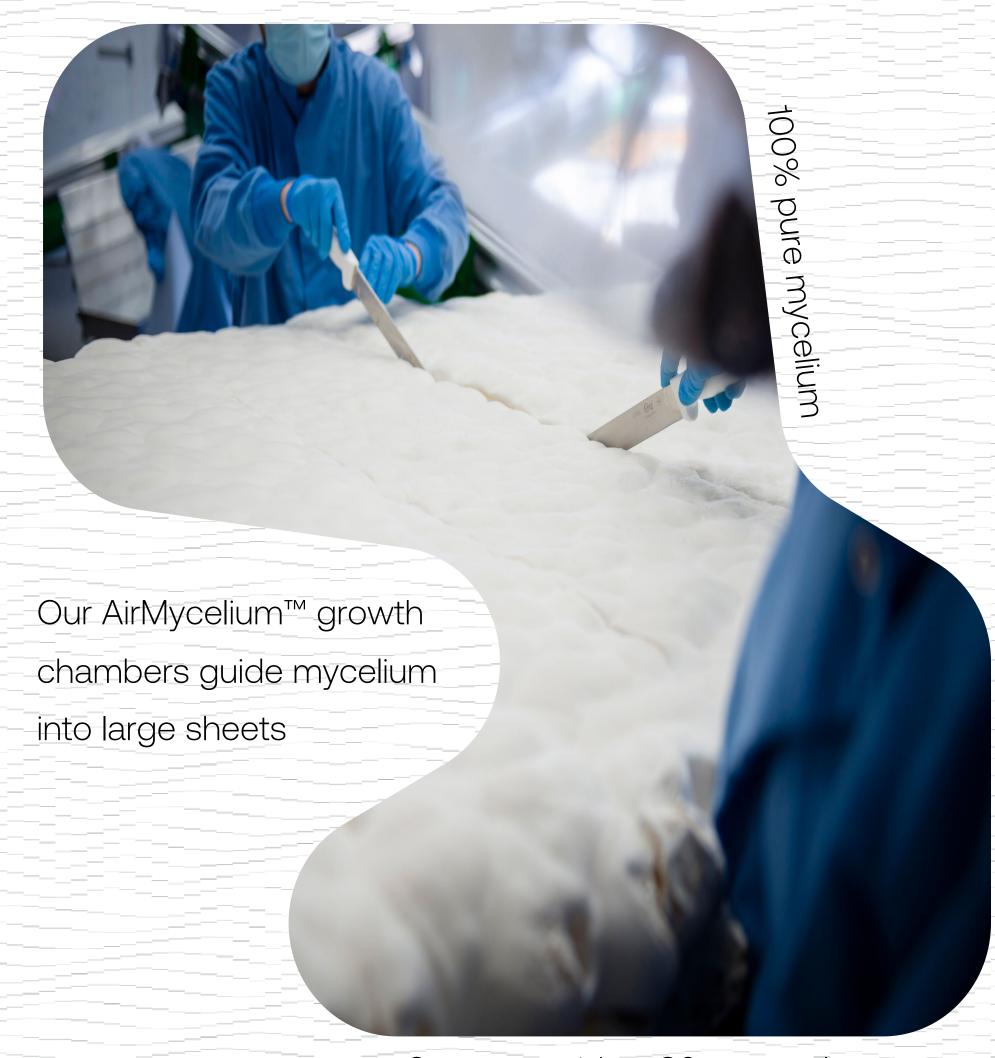

#### @ AIRMYCELIUM

2 meters wide x 30 meters long

## © From Bench to Farms

Flexibility to greenfield new farms and retrofit existing mushroom farms to run our AirMycelium™ process