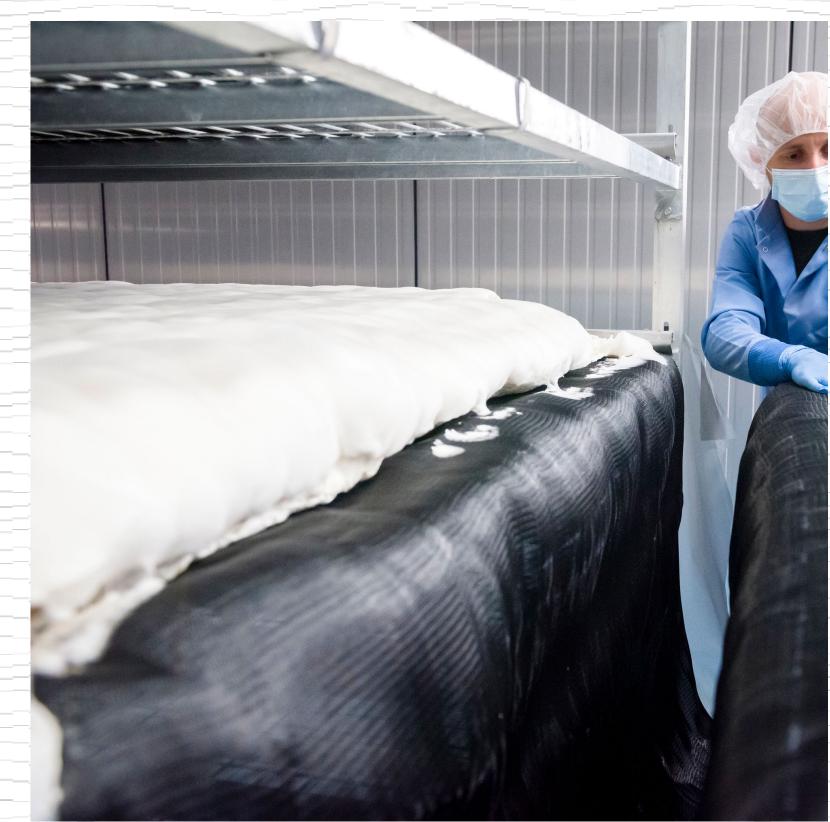

## Mycellum

Mycelium is the fibrous root structure of mushrooms

#### Tradition Meets Innovation

**Raw Material Supply** 

**Mycelium Sheets** 

Sustainable Processing