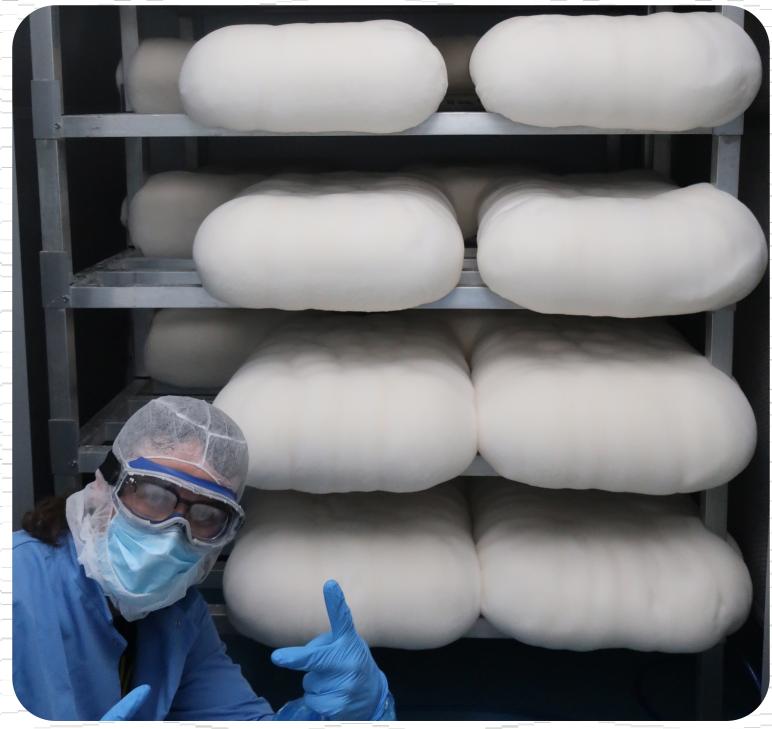

### Foundry: Accelerating Innovation

1

Bench Scale (define & refine)

>>>

Lab Scale (validate)

3

>>>

Pilot to Commercial Scale (implement)

High-throughput screen of mushroom strain library under various growth conditions to find "hits" to meet customer specifications

Once candidate strains and conditions are identified, those materials are produced at lab scale for customers to validate in prototypes