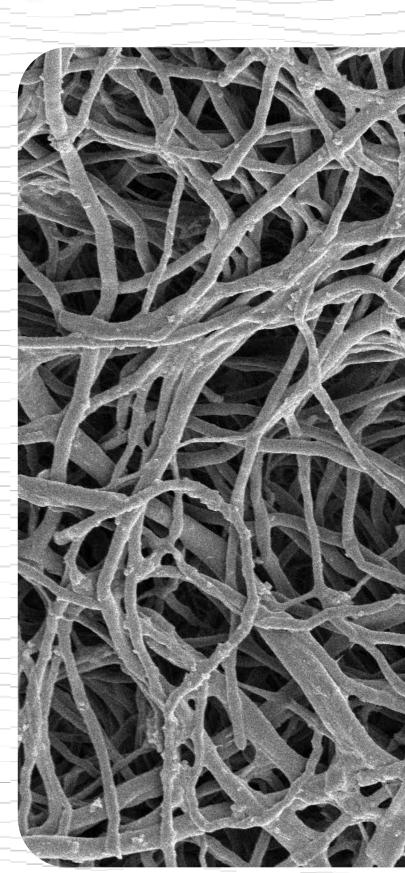

## ecovative

We Grow Better Materials

#### **Andy Bass**

Chief Marketing Officer
World Bio Market
May 9, 2023

## Mycellum







Mycelium is the fibrous root structure of mushrooms

#### @ AIRMYCELIUM



2 meters wide x 30 meters long

















## forager 4 foams



Rebound



Resilience



Breathable



Circularity

Grown from waste Compost for new plants 2 Convert to products



3 Compostable products

#### Tradition Meets Innovation



**Raw Material Supply** 



**Mycelium Sheets** 



Sustainable Processing

#### CCC LEATHER X (ecovative)



### Foundry: Accelerating Innovation







1

Bench Scale (define & refine)

>>>

Lab Scale (validate)

3

>>>

Pilot to Commercial Scale (implement)

High-throughput screen of mushroom strain library under various growth conditions to find "hits" to meet customer specifications

Once candidate strains and conditions are identified, those materials are produced at