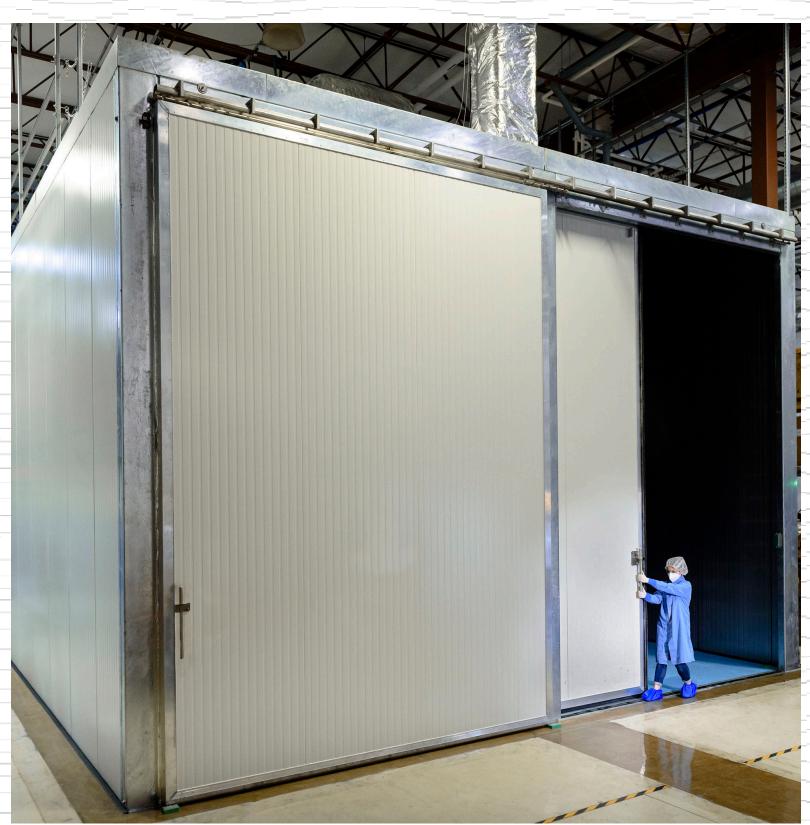

#### @ AIRMYCELIUM

2 meters wide x 30 meters long

## © From Bench to Farms

Flexibility to greenfield new farms and retrofit existing mushroom farms to run our AirMycelium™ process