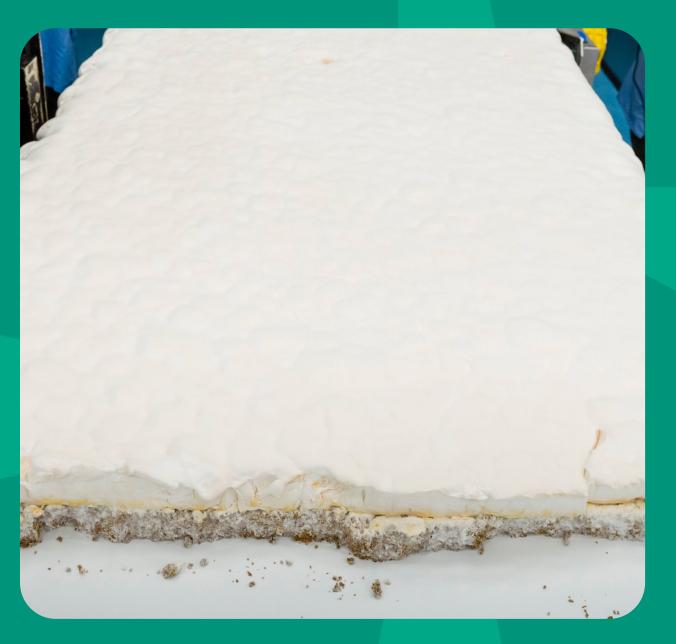

## Mycellum

Mycelium is the fibrous root structure of mushrooms

#### Tradition Meets Innovation

**Raw Material Supply** 

**Mycelium Sheets** 

Sustainable Processing