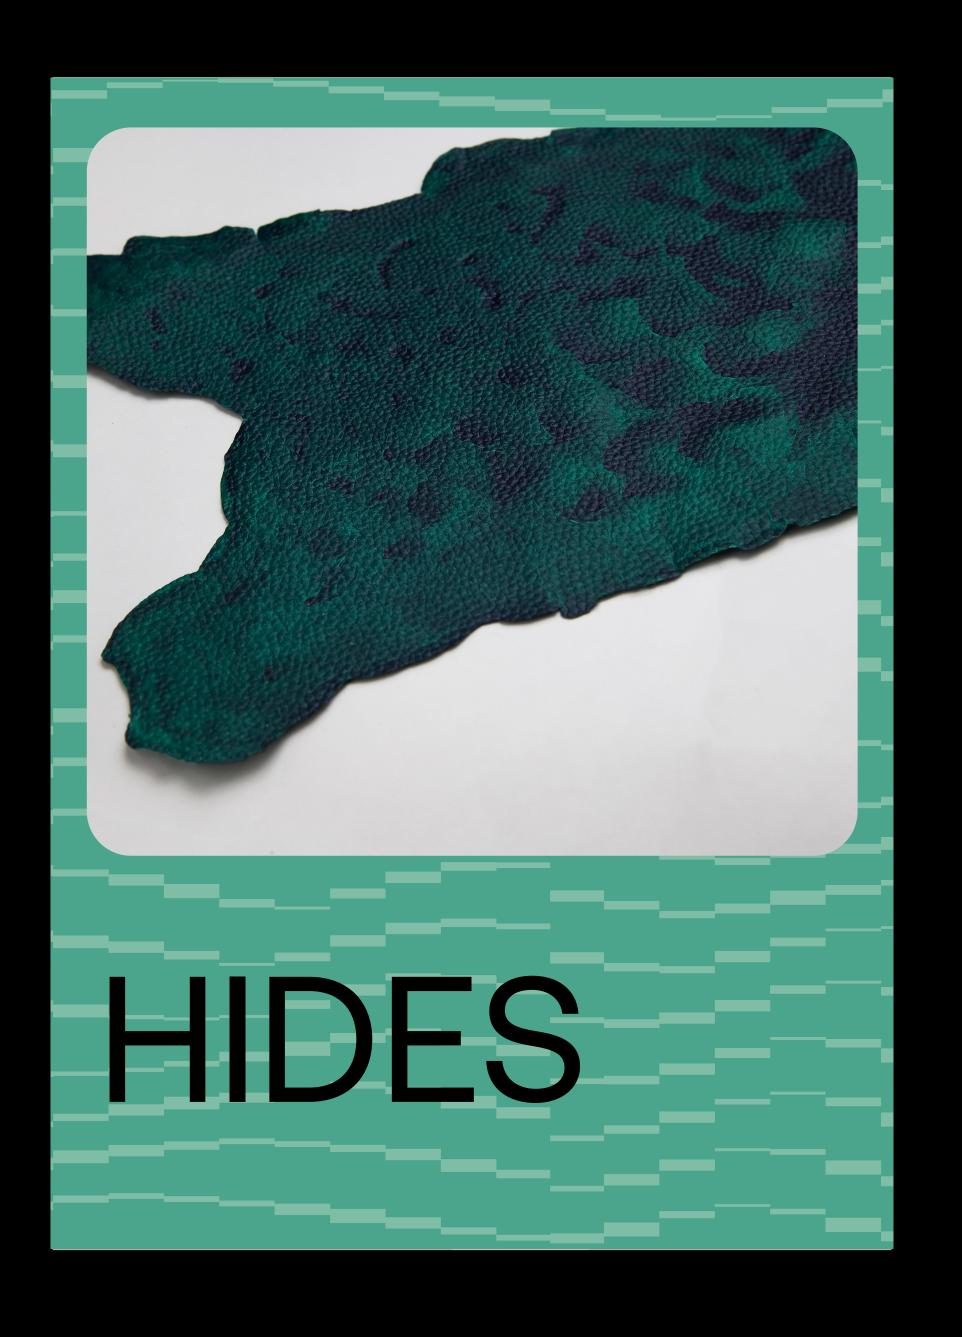

## Mycellum

Mycelium is the fibrous root structure of mushrooms

## forager 4 foams

Rebound

Resilience

Breathable

Circularity

Grown from waste Compost for new plants 2 Convert to products

3 Compostable products