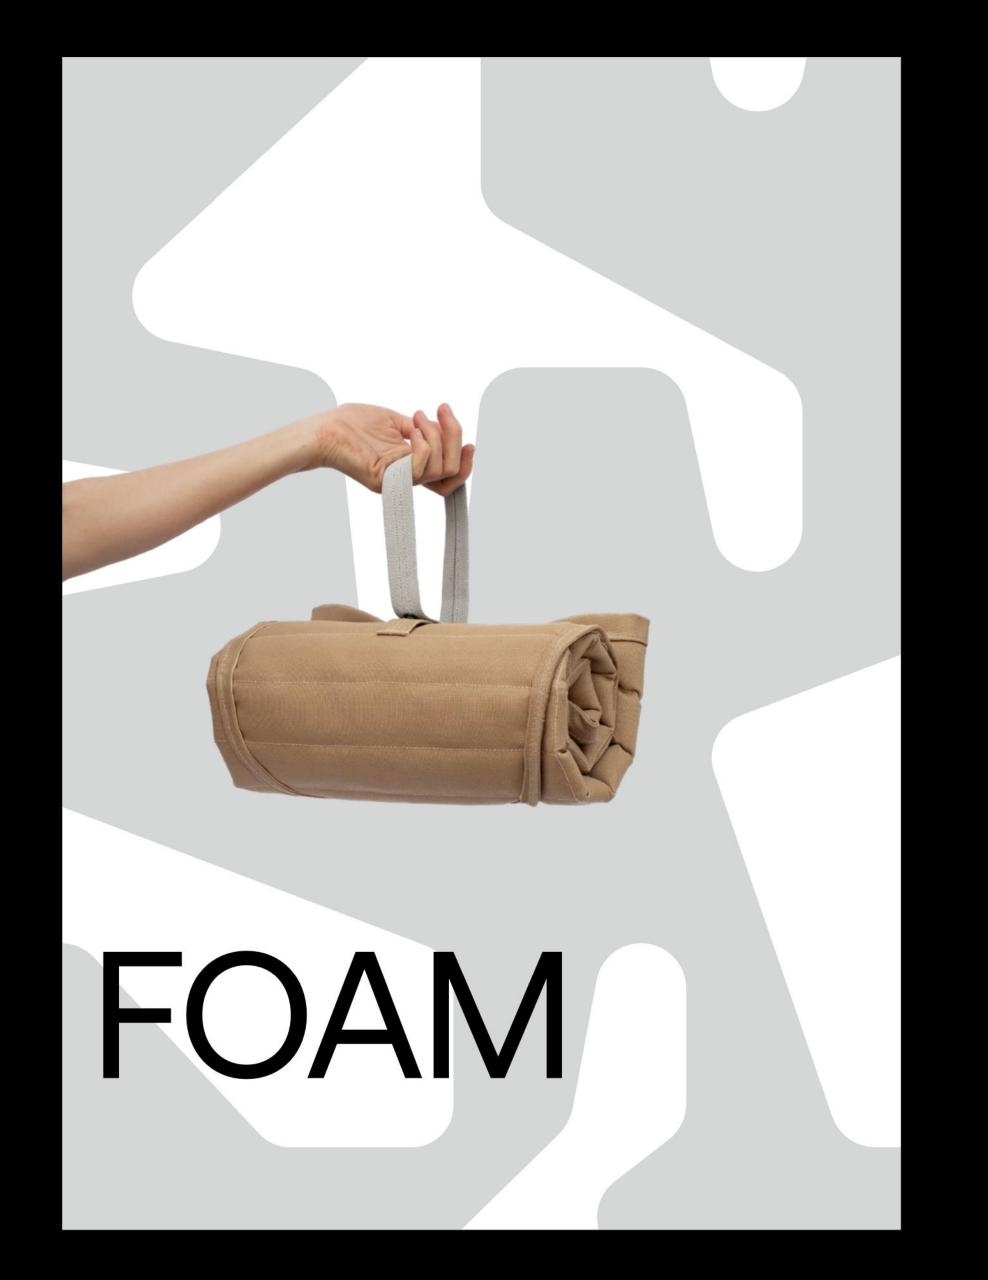

## forager 4 foams

Rebound

Resilience

Breathable

Circularity

Grown from waste Compost for new plants 2 Convert to products

3 Compostable products