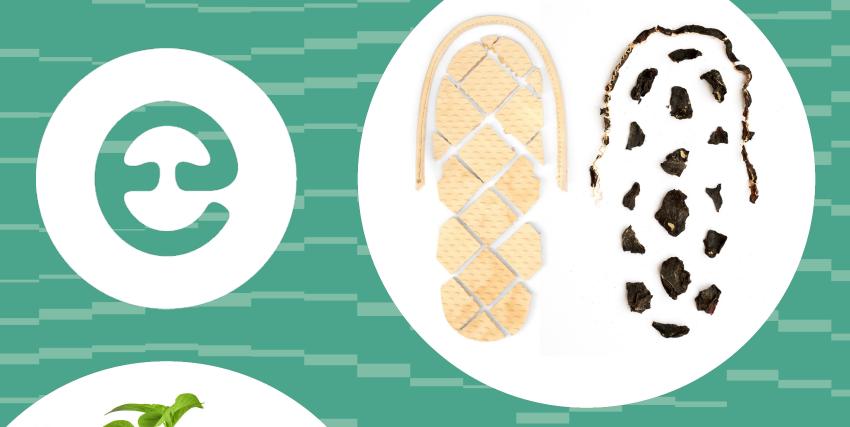

## ecovative

We Grow Better Materials

#### **Andy Bass**

Chief Marketing Officer
World Bio Market
May 9, 2023

## Mycellum







Mycelium is the fibrous root structure of mushrooms

#### @ AIRMYCELIUM



2 meters wide x 30 meters long

















## forager 4 foams



Rebound



Resilience



Breathable



Circularity

Grown from waste Compost for new plants 2 Convert to products



3 Compostable products

#### Tradition Meets Innovation



**Raw Material Supply** 



**Mycelium Sheets** 



Sustainable Processing

#### CCC LEATHER X (ecovative)



### Foundry: Accelerating Innovation







1

Bench Scale (define & refine)

>>>

Lab Scale (validate)

3

>>>

Pilot to Commercial Scale (implement)

High-throughput screen of mushroom strain library under various growth conditions to find "hits" to meet customer specifications

Once candidate strains and conditions are identified, those materials are produced at lab scale for customers to validate in prototypes

After material specifications are confirmed, we can scale up materials through our network of farms to produce at commercial volumes



## © From Bench to Farms



Flexibility to greenfield new farms and retrof